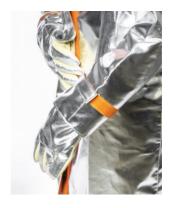

## cod. 80.0106.142 SE

Front opening closed by protection strip with Velcro® F.R. Internal false closure in FR. Mandarin collar; sleeves allowing ease of movement.

Total length of the coat: 120 cm (Size XL)