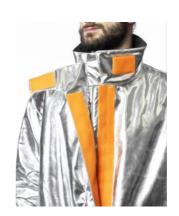

## cod. 80.0106.142 SE

Front opening closed by protection strip with Velcro® F.R. Internal false closure in FR. Mandarin collar; sleeves allowing ease of movement.

Total length of the coat: 120 cm (Size XL)