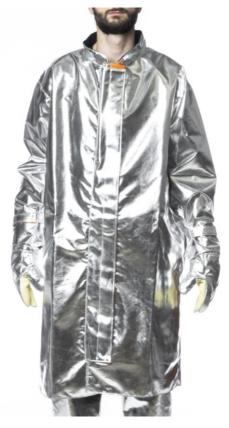

## Lined Coat SC91

Coat in aluminized fabric SAFAL GREEN of 340 gr. (50% para-aramid 50% Panox®), internally insulated with OXISTOP fabric of 325 gr. Composed of: pre-oxidated felt in fiber of 200 gr. Quilted with lining in 50% aramid 50% viscose F.R of 125 gr. Fabric.

## cod. 80.0106.116 SG+OXI

Coat in aluminized fabric SAFAL EVO of 460 gr. (70% para-aramid 30% Twaron), with lining in 100% FR cotton of 160 gr fabric.

## cod. 80.0106.142 SE

Front opening closed by protection strip with Velcro® F.R. Internal false closure in FR. Mandarin collar; sleeves allowing ease of movement.

Total length of the coat: 120 cm (Size XL)

Available sizes: S / M / L / XL / XXL / 3XL

Standard: EN 11612: 2015 - PPE of III category

Levels of protection: A1-B2-C4-D3-E3-F2

Safco Italia s.r.l. reserves the right to make the technical changes deemed most appropriate to its products at any time. Photographs may have some differences compared to the original product.