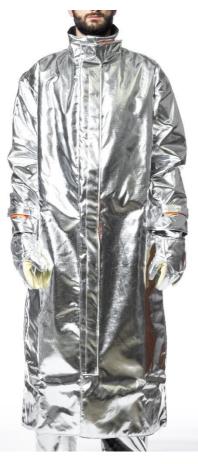

# Long Lined Coat SC91+

Coat made of 340 gr SAFAL GREEN aluminized fabric. (50% para-aramid 50% Panox), internally insulated with 325 gr OXISTOP fabric composed of: pre-oxidized fiber felt of 200 gr. quilted with lining in 50% aramid 50% viscose FR fabric of 125 gr.

### cod. 80.0106.035 SG+OXI

Coat made of 460 gr SAFAL EVO aluminized fabric. (70% para-aramid 30% Twaron), with lining in 100% cotton FR 160 gr. Front opening closed by protective strip with Velcro® F.R. Internal false closure stopped by Velcro® F.R; Korean style collar; Set-in sleeves

### cod. 80.0106.171 SE

Total length of the coat: 148 cm. (Size L)

Available sizes: S / M / L / XL / XXL / 3XL

Levels of protection: A1-B2-C4-D3-E3-F2