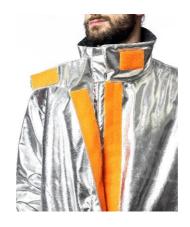

Front opening closed by protective strip with Velcro®; internal false closure stopped by Velcro® F.R; Korean style collar; Set-in sleeves