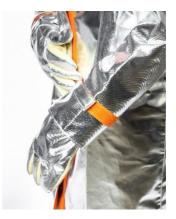

# Long Lined Coat SC91+

Coat made of 340 gr SAFAL GREEN aluminized fabric. (50% para-aramid 50% Panox), internally insulated with 325 gr OXISTOP fabric composed of: pre-oxidized fiber felt of 200 gr. quilted with lining in 50% aramid 50% viscose FR fabric of 125 gr.

### cod. 80.0106.035 SG+OXI

Coat made of 460 gr SAFAL EVO aluminized fabric. (70% para-aramid 30% Twaron), with lining in 100% cotton FR 160 gr. Front opening closed by protective strip with Velcro® F.R. Internal false closure stopped by Velcro® F.R; Korean style collar; Set-in sleeves